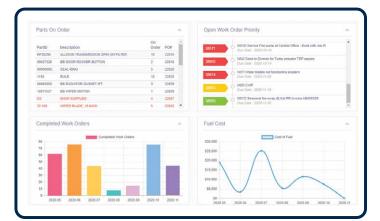

### BusPlanner® Fleet helps you with:

- Vehicle maintenance tools to keep your fleet on the road
- Inventory management tools to ensure you have the parts you need
- A customizable dashboard for your most critical information
- Cost management tools to help you stay within budget
- Custom reporting for essential, up-to-date data

#### **KPIs for Operational Analysis >**

- Downtime for repairs
- Staff work performance
- Fleet cost by job type
- Cost Analysis by category, vehicle, labor, parts, etc.

#### Fuel Management >

- Fully integrated fuel management solution
- Supports multiple fuel locations garages and mobile fuel trucks
- Eliminates need for another third-party application

#### Scalable Technology >

- Customizable dashboard
- Scalable, fully web-based application
- Mobile-friendly, on-demand access
- Customizable user roles and permissions
- Exportable digital database to eliminate paper

#### **Inventory Tools >**

- Automated purchase orders & returns - easy, seamless, intuitive
- Catalog parts by vehicle, model, year, category, etc.
- Reordering benchmarks
- Inventory history
- Fuel usage and return know your fuel efficiency and idling ratio

#### **Vehicle Maintenance** >

- Manage work orders by type
- Manage technician assignments
- Push notifications to remind staff of new and outstanding tasks
- View upcoming schedule and know what is coming to your shop
- Vehicle maintenance history