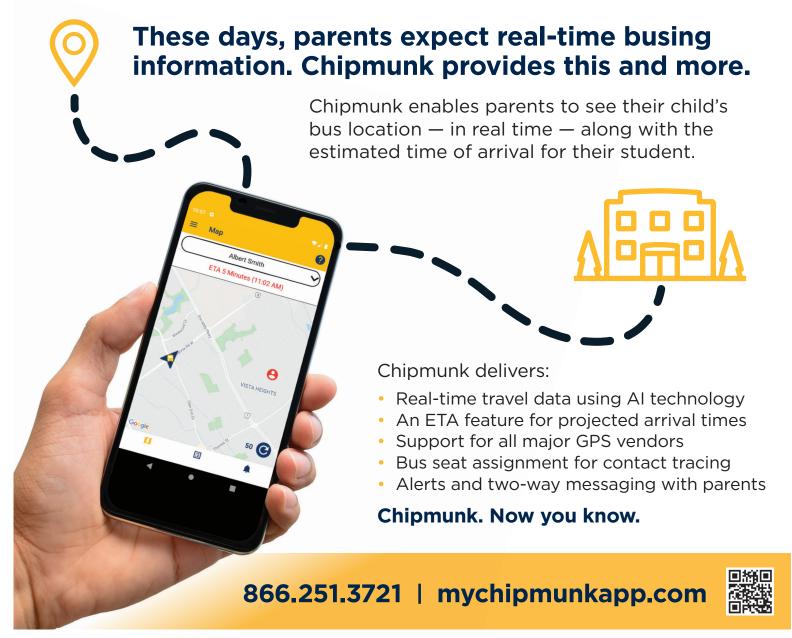

### **More Apps from BusPlanner®**



# **BusPlanner**Turns

#### **Turn-By-Turn Directions for Drivers**

BusPlanner® Turns delivers live, turn-by-turn directions for school bus drivers to follow while they drive their route. This real-time app offers:

- Clear visual and audible directions directly from your BusPlanner® routing system
- Dynamic re-routing to get off-route drivers back on track
- Downloadable instructions to minimize mobile data usage

## **CBusPlannerSubs**

#### **GPS Bus & Driver Substitutions**

BusPlanner® Subs enables bus drivers to select and verify their assigned vehicle each day so that your GPS information matches your routing information — before they hit the road. It's as easy as 1-2-3:

- Open the BusPlanner® Subs app
- Select the assigned route and vehicle